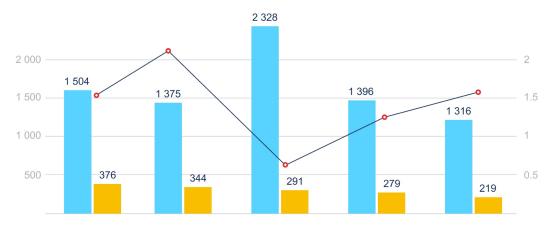

Dispersing a Loan has become 2 times faster (from 60 to 30 minutes per loan)

Issuing a debit card has become 6 times faster (from 30 to 5 minutes per card)

Opening a Current Account has become 4 times faster (from 20 to 5 minutes per account)