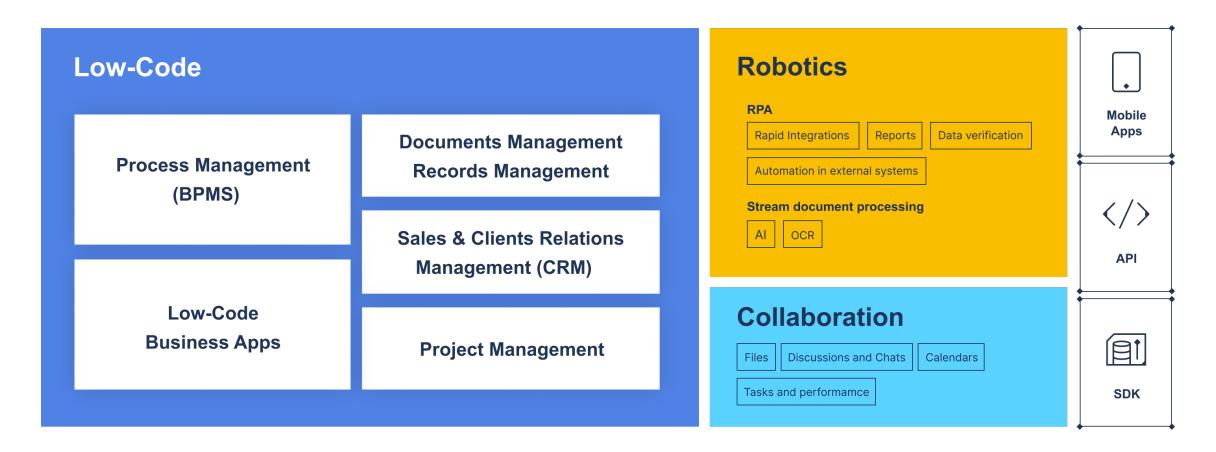

## **Our Digital Transformation Products**

Deployment Options: • In Cloud (SaaS) • On-Premise • Private Cloud

**Process Management** 

**Project Management** 

Low-Code

**RPA** 

Collaboration

All-in-one